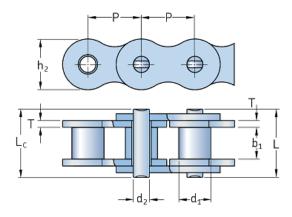

## PHC 40B-1X5MTR

| Pitch P (mm)        | 63.5  |
|---------------------|-------|
| Pitch P (in)        | 2.5   |
| Roller diameter d1  | 39.37 |
| max (mm)            |       |
| Roller diameter d1  | 1.55  |
| max (in)            |       |
| Width between       | 38.1  |
| inner plates b1 min |       |
| (mm)                |       |
| Width between       | 1.5   |
| inner plates b1 min |       |
| (in)                |       |
| Pin diameter d2     | 22.89 |
| max (mm)            |       |
| Pin diameter d2     | 0.9   |
| max (in)            |       |
| Plate height h2 max | 52.96 |
| (mm)                |       |
| Plate height h2 max | 2.09  |
| (in)                |       |
| Plate thickness T   | 8     |
| max (mm)            |       |
| Plate thickness T   | 0.31  |
| max (in)            |       |
| Weight (kg/m)       | 16.35 |
| Weight (lbs/ft)     | 10.99 |
|                     | !     |